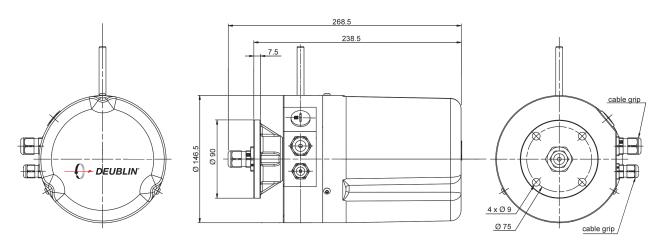

| Mechanical Features    |                                 |  |
|------------------------|---------------------------------|--|
| Speed, max.            | 250 RPM                         |  |
| Direction of Rotation  | Bi-Directional                  |  |
| IP Rating              | Standard IP55 – IP67 on request |  |
| Mounting Orientation   | Vertical or Horizontal          |  |
| Temperature, operating | -20° C to +80° C                |  |
| Temperature, storage   | -40° C to +90° C                |  |
| Material, housing      | Anodized Aluminum               |  |
| Material, rotor        | Anodized Aluminum               |  |
| Material, cover        | Carbon Graphite Filled PA       |  |
|                        |                                 |  |

## Versions

| SRD-40 (standard) | Cordgrip connection both on rotor and stator side,<br>3 m flying leads                                                                             |
|-------------------|----------------------------------------------------------------------------------------------------------------------------------------------------|
| Options           | Connectors, Mounting Flanges, Painted covers,<br>flying lead length, customized anti-rotation, internal<br>heater for low temperature applications |