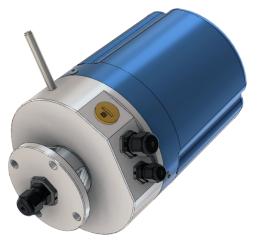

## Description

The SRD-40 is a reliable, cost-effective, and proven product that provides excellent performance for many applications. It is a very versatile slip ring due to its unique design. This slip ring can transmit both signal and power effectively. Commonly used on packaging, labeling, and filling machines, and in connection with a rotary union.