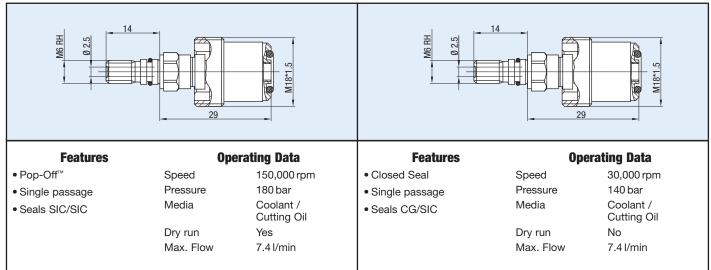

Coolant – water-based; Cutting Oil

Compressed Air up to 10 bar, up to 145 psi MQL (oil mist) up to 10 bar, up to 145 psi

# **DEUBLIN**

## Bearingless Rotating Union Cartridge Design Compact Bearingless Rotating Union for smallest installation space

- Single passage available with almost all sealing technologies
- Design with additional functions: e.g. long stroke stator with hub to allow drawbar movement even when rotating union is mounted onto the clamping unit
- Full-flow design has no obstructions to trap swarf or debris
- Balanced mechanical seals made from silicon carbide / carbon graphite for timed dry run for long life
- Anodised aluminium housing resists corrosion
- Dry run capability depending on sealing technology and materials

### **Examples**

1121-251-434 1117-593-589



### 1124-259-260 1154-170-137