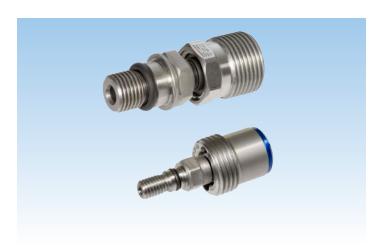

#### **Operating Data**

Sealing Technology (depending on model)

Media (depending on model)

AutoSense<sup>™</sup>, Closed Seal, Pop-Off<sup>™</sup>

Coolant – water-based; Cutting Oil

Compressed Air up to 10 bar, up to 145 psi MQL (oil mist) up to 10 bar, up to 145 psi

# **DEUBLIN**

## Bearingless Rotating Union Cartridge Design Compact Bearingless Rotating Union for smallest installation space

- Single passage available with almost all sealing technologies
- Design with additional functions: e.g. long stroke stator with hub to allow drawbar movement even when rotating union is mounted onto the clamping unit
- Full-flow design has no obstructions to trap swarf or debris
- Balanced mechanical seals made from silicon carbide / carbon graphite for timed dry run for long life
- Anodise