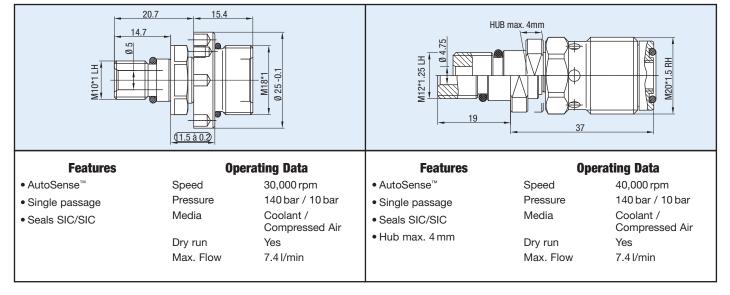

Oil

Compressed Air up to 10 bar, up to 145 psi MQL (oil mist) up to 10 bar, up to 145 psi

# **DEUBLIN**

## Bearingless Rotating Union Cartridge Design Compact Bearingless Rotating Union for smallest installation space

- Single passage available with almost all sealing technologies
- Design with additional functions: e.g. long stroke stator with hub to allow drawbar movement even when rotating union is mounted onto the clamping unit
- Full-flow design has no obstructions to trap swarf or debris
- Balanced mechanical seals made from silicon carbide / carbon graphite for timed dry run for long life
- Anodised aluminium housing resists corrosion
- Dry run capability depending on sealing technology and materials

### **Examples**

1121-251-434 1117-593-589



### 1124-259-260 1154-170-137